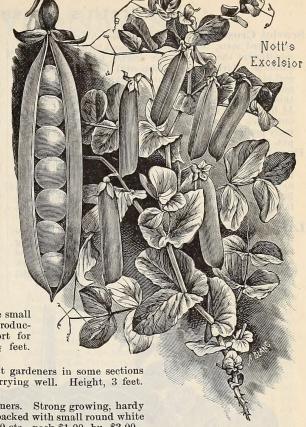

Nott's Excelsior. The most valuable of the early dwarf wrinkled Peas of recent introduction. An improvement on the American Wonder, being more vigorous and productive with larger pods, a decided acquisition, and bound to become the standard early dwarf wrinkled pea. Height, 12 inches. Qt. 30 cts., peck, \$2.00, bu. \$7.00.